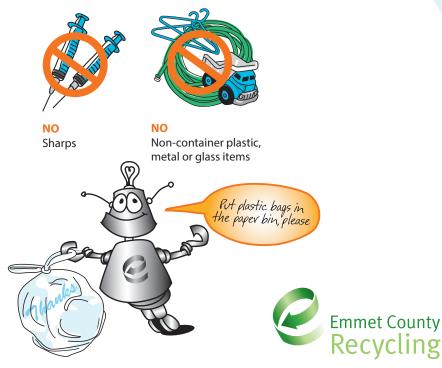

### Plastic Bottles, Jugs and Jars, Tubs, Trays and Cups

- Any plastic containers 2.5 gallons or less
- **YES!** Plastic caps and lids, on their container, are now recyclable
- NO foam items
- NO non-container plastic items

# Metal Cans, Foil, Trays, and Lids

- Metal Lids, too (remove from jars)
- NO aerosol cans or propane tanks
- NO non-container metal items

# **Glass Bottles and Jars**

- All colors and clear
- NO light bulbs, window glass or glass dishes
- NO non-container glass items
- NO ceramic plates, bowls, or cups