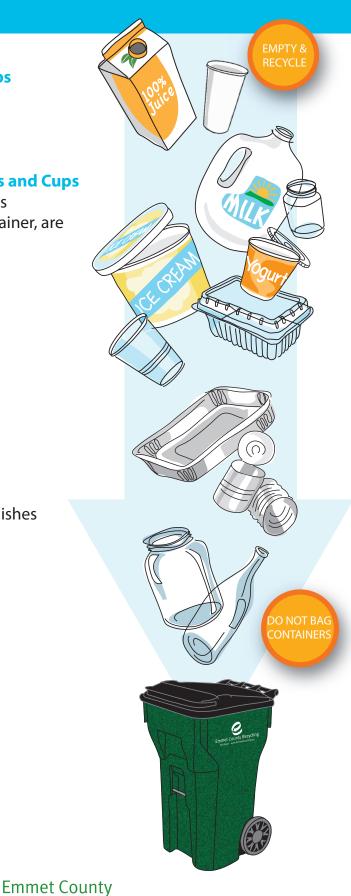

# **Mixed Containers Stream**

# Juice Boxes, Milk Cartons and Paper Cups

- NO juice pouches or straws
- YES! Ice cream cartons

### Plastic Bottles, Jugs and Jars, Tubs, Trays and Cups

- Any plastic containers 2.5 gallons or less
- **YES!** Plastic caps and lids, on their container, are now recyclable
- NO foam items
- NO non-container plastic items

# Metal Cans, Foil, Trays, and Lids

- Metal Lids, too (remove from jars)
- NO aerosol cans or propane tanks
- NO non-container metal items

# **Glass Bottles and Jars**

- All colors and clear
- NO light bulbs, window glass or glass dishes
- NO non-container glass items
- NO ceramic plates, bowls, or cups